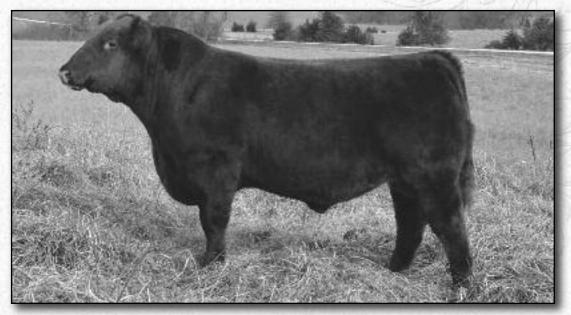

#### **RED 1EN BEST MAN C401** Male IMP 401C January 1 2015 #1956150

RED SSS OLY 554T OSF MAF (1424099) RED SSS GOLD EDGE 77R

RED CROWFOOT OLE'S OSCAR 2042M RED MLK CRK CUB 722 MAF OSF **RED CROWFOOT OMEGA 9179J RED 5L NORSEMAN KING 2291** RED SSS GOLD EDGE 714F

**RED LSF JBOB EXPECTATION 6034S** RED WCR MISS FLORESS EX A155 (RA1599190) RED WCAT FLORESS 155Y

RED LCHMN ENTERPRISE 1370H **RED LSF SWEETNESS J1358 P4085 RED SOO LINE MOMENTUM 7051 RED LPC FLORESS BODACIOUS 59L** 

| Oct. 2018 | BW   | WW  | YW  | Milk | ТМ  |
|-----------|------|-----|-----|------|-----|
| US EPD's  | +1.2 | +57 | +99 | +25  | +54 |

Best Man, an outcross Calving Ease A.I. sire, is a most influential bull from our friends in Minnesota, the Nelsons. Best Man puts a lot of dark red color and excellent hair in his progeny. He was used mainly on heifers and you will be impressed with the growth and muscle in this group. Don't be surprised when a pair of his sons lead off this sale this vear!

His first daughters sold to JAS Red Angus in Manitoba at \$6500 last fall. Matt Criddle and Bailey Wouters also selected a very good yearling daughter this fall from us privately.

- Selling 7 Sons -