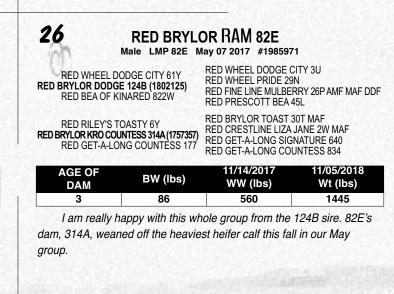

03 2017 #1985968

**RED VGW NAVIGATOR 010 OSE RED VGW NEXT STEP 554 (1956127)** RED VGW R667-STAR 0815

**RED MEM MULBERRY 215Z** RED MEM COUNTESS 68B (1813376) RED MEM COUNTESS 18U

RED BECKTON EPIC S163 K5 AMF OSF MAF **RED VGW RT-INDIGO 0817** RED BECKTON WARRIOR R667 CLAMF OSF MAF RED VGW 083-STAR 0688

RED FINE LINE MULBERRY 26P AMF MAF DDF **RED MAC PINK COAT 106E RED BADLANDS BONUS 702 RED MEM COUNTESS 3N** 

| AGE OF | BW (lbs) | 11/14/2017 | 11/05/2018 |
|--------|----------|------------|------------|
| DAM    |          | WW (lbs)   | Wt (lbs)   |
| 3      | 83       | 585        | 1415       |

Make note of the dam, 68B, from the MEM herd... she has a full brother in the pen at Stauffer Angus Ranch again that's at the top of his class! She's a gorgeous Mulberry granddaughter.





This bull sired by Dodge 124B traces back to our very good Lakme cow family. They are highly regarded not only at Brylor but everywhere they have been sold to, as well.

RED VGW 083-STAR 0688 RED CROWFOOT MOONSHINE 8081U AMF MAF XO CROWFOOT BLACKBIRD 8810U

**RED CROWFOOT 6123S RED CFCC 200K** 

| AGE OF | BW (lbs) | 11/14/2017 | 11/05/2018 |
|--------|----------|------------|------------|
| DAM    |          | WW (lbs)   | Wt (lbs)   |
| 3      | 85       | 545        | 1400       |

Take note of this Navigator son - he has as much hair as any bull we have in the sale this year. His dam is a favorite 2 year old sired by the \$40,000 Black/Red carrier bull called X0 0102X.

27

AGE OF

DAM

**RED BRYLOR VIDALIA 178S** 

25

**RED WHEEL PRIDE 29N** RED FINE LINE MULBERRY 26P AMF MAF DDF