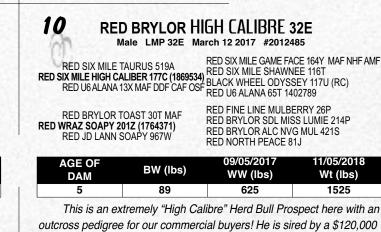

outcross pedigree for our commercial buyers! He is sired by a \$120,000 bull at Six Mile\ a few years ago who was also named Agribition 2016 Reserve Grand Champion Bull. But the best part of 32E is his amazingly good dam, 201Z. She could be our syndicated Toast 30T's best daughter ever! She just sold privately to Matt Criddle at Warner (Wauter Valley Red Angus). Watch for her next son, Assassin 24F, in next year's sale!

12 RED BRYLOR 186C SKOR 40E Male LMP 40E March 17 2017 #1961586 RED BRYLOR SDL SQUALL 230S OSF MAC **RED BRYLOR SKOR 221X MAF RED PTTV COUNTESS 13'97** RED BAR 4A SKOR 186C (1890470) RED GET-A-LONG MRS YOUNG 109 **RED YY RED KNIGHT 640F OSF** RED GET-A-LONG MRS. YOUNG 095 RED BRYLOR JKC FORT KNOX 1009 RED BRYLOR FORT ROCK 68W RED BRYLOR BONITA 66K RED BRYLOR 109W LASSIE 77A (1736175) RED BRYLOR ASH LASSIE 77A (1736175) RED FINE LINE MULBERRY 26P AMF MAF DDF RED BRYLOR ASH LASSIE 109W MAF RED BRYLOR LASSIE 8P DDF 09/05/2017 11/05/2018 AGE OF BW (lbs) Wt (lbs) WW (lbs) DAM 4 93 740 1815 This would have been our Number 1 Weaning Weight Index bull

and Adjusted Weight bull. He's just a mid-March calf that pushes the springs down to the breaking point on the scale! He's a very nice patterned bull as well!

**RED BAR-E-L GOLDEN 134X** RED BAR 4A ROUGH CUT 579C (1887500) RED BAR 4A ROUGH CUT 579C (1887500) RED FINE LINE MULBERRY 26P AMF MAF