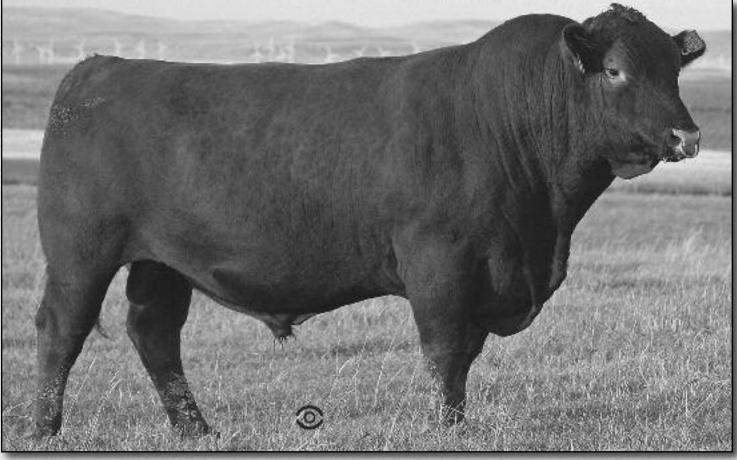

# RED VGW NEXT STEP 554 (AKA "NAVIGATOR") Male IMP 554C February 18 2015 #1956127

**RED BECKTON EPIC S163 K5** RED VGW RT-INDIGO 0817

RED BECKTON EPIC K5 P071 RED BECKTON EPIC S163 K5 RED VGW NAVIGATOR 010 OSF (RA1374368) RED LCOC ROAD TRIP A078 ROSF AMF **RED VGW PT-INDIGO 0317** 

RED BECKTON WARRIOR R667 CL RED VGW R667-STAR 0815 (RA1250405) RED VGW 083-STAR 0688

**RED BECKTON WARRIOR CL M686 RED BECKTON CHRISTY M855 CH RED VGW REVOLUTION 083** RED VGW 5W-STAR 0312

| Oct. 2018 | BW   | WW  | YW   | Milk | ТМ  |
|-----------|------|-----|------|------|-----|
| US EPD's  | +0.5 | +71 | +121 | +29  | +65 |

First ever offering of sons from our very dominant and impressive senior herd sire that we call "Navigator" who has seen huge service groups in his last three years of use at Brylor. He's very dark red in color, has lots of shape to him and throws equally impressive heifers as do his sons. His first ten heifer calves to sell averaged \$6009 last fall in our female sale. We can't wait to see his daughters in production this winter!!

This bull was my choice of over 160 bulls at the very good bull pen of Westphals' in Montana. His sire, Navigator 010, is an awesome herd sire. The single most spectacular thing, though, about 554 that we like best is his fabulous feet that he possesses!

- Selling 13 Sons -

SHIPPING - Assistance will be given in making shipment after the sale, but no risk is assumed by the Fort Macleod Auction Market Ltd., or the seller. Expenses incurred are the responsibility of the purchaser. Purchasers are requested to furnish shipping instructions when making settlement. Any additional expenses are the responsibility of the buyer, including duty, brokerage fees, etc.