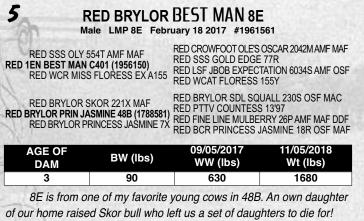

### RED BRYLOR BEST MAN 1E Male LMP 1E January 28 2017 #2014113

RED SSS OLY 554T AME MAE RED 1EN BEST MAN C401 (1956150) RED WCR MISS FLORESS EX A155

1

**RED FRASER LMP CHAMP 241Z** RED BAR 4A PASSION 49C (1888829) **RED BAR 4A PASSION 23Y** 

RED SSS OLY 554T AMF MAF

RED WCR MISS FLORESS EX A155

BW (lbs)

87

He also has a good two year old dam in 560C.

will throw into a set of steers will be awesome.

**RED 1EN BEST MAN C401 (1956150)** 

**RED BRYLOR SKOR 20A** 

RED LARKABELLE 40S

AGE OF

DAM

2

RED BAR 4A LARKABELLE 560C (1872452)

RED CROWFOOT OLE'S OSCAR 2042M AMF MAF RED SSS GOLD EDGE 77R **RED LSF JBOB EXPECTATION 6034S AMF OSF RED WCAT FLORESS 155Y** 

RED 5L NORSEMAN KING 2291 AMF MAF **RED RILEY'S LADY 79T** RED BJR AH BRANDED BEEF L107 OSF MAF **RED BAR 5 AR PASSION 2204T** 

RED CROWFOOT OLE'S OSCAR 2042M AMF MAF

RED LSF JBOB EXPECTATION 6034S AMF OSF

1/05/2018

Wt (lbs)

1605

**RED BRYLOR/WSP KARWEIK 1P MAF** 

RED SSS GOLD EDGE 77R

**RED WCAT FLORESS 155Y** RED BRYLOR SKOR 221X MAF

**RED MEM LARKABELLE 16P** 09/05/2017

**RED BCR ALICE 22R** 

WW (lbs)

635

Absolutely built like a truck!! The extra performance and pounds he

| AGE OF | BW (lbs) | 09/05/2017 | 11/05/2018 |
|--------|----------|------------|------------|
| DAM    |          | WW (lbs)   | Wt (lbs)   |
| 2      | 78       | 815        | 1795       |

A low Birth Weight and monster Performance bull from a first calf heifer. This is a first son to sell from the new A.I. sire called Best Man. This bull has got a lot of muscle and mass.

> **RED BRYLOR BEST MAN 5E** Male LMP 5E February 12 2017 #1961558