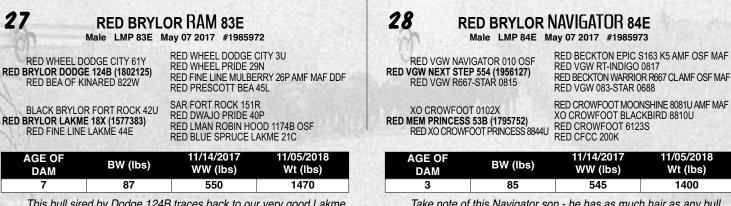

Here is our high selling bull back in our 2015 Fall Bull Sale at \$23,000 to Larry Nielsen in Saskatchewan. We retained a 1/2 interest in him and used him heavily later that summer of 2016.

Dodge 124B was our pick of the Dodge City bull calves we raised. His dam, 822W, was a donor cow for us and she also topped the 2017 Mulberry Mayhem Sale in Saskatoon to WRAZ & WCF at \$10,500. - Selling 9 Sons -

This bull sired by Dodge 124B traces back to our very good Lakme cow family. They are highly regarded not only at Brylor but everywhere they have been sold to, as well.

RED VGW 083-STAR 0688 RED CROWFOOT MOONSHINE 8081U AMF MAF XO CROWFOOT BLACKBIRD 8810U

Take note of this Navigator son - he has as much hair as any bull we have in the sale this year. His dam is a favorite 2 year old sired by the \$40,000 Black/Red carrier bull called X0 0102X.

27

AGE OF

DAM