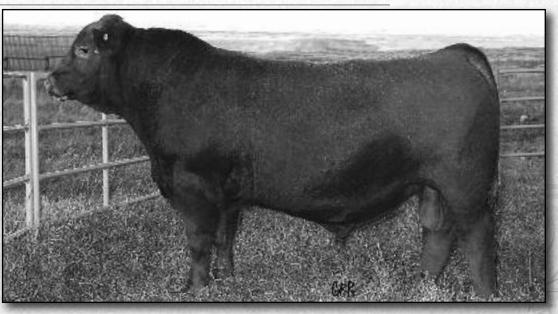

#### **RED BRYLOR DODGE 124B** Male LMP 124B April 27 2014 #1802125

**RED WHEEL DODGE CITY 3U** RED WHEEL DODGE CITY 61Y (1626480) **RED WHEEL PRIDE 29N** 

**RED FINE LINE MULBERRY 26P RED BEA OF KINARED 822W (1545700) RED PRESCOTT BEA 45L** 

RED NORTHLINE ATLANTIC CITY **RED HANDFORD MISS CHIEF 7K RED BRYLOR STALLION 19J MAF RED FLY AWAY PRIDE 161K** 

**MULBERRY 449M RED DUS FAYETTE 8G RED BJR RAMBLER 5162 OSF RED HILL SPRINGS BEA 8F** 

| Oct. 2018 | BW   | WW  | YW  | Milk | ТМ  |
|-----------|------|-----|-----|------|-----|
| CDN EPD's | +5.1 | +54 | +94 | +18  | +45 |

Here is our high selling bull back in our 2015 Fall Bull Sale at \$23,000 to Larry Nielsen in Saskatchewan. We retained a 1/2 interest in him and used him heavily later that summer of 2016.

Dodge 124B was our pick of the Dodge City bull calves we raised. His dam, 822W, was a donor cow for us and she also topped the 2017 Mulberry Mayhem Sale in Saskatoon to WRAZ & WCF at \$10,500. - Selling 9 Sons -