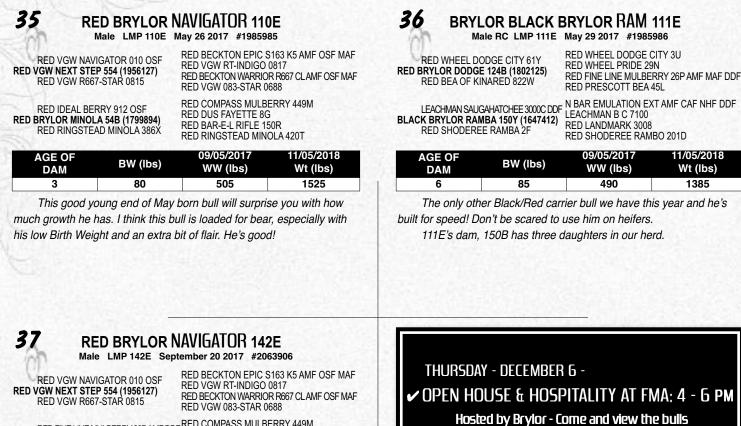

First ever offering of sons from our very dominant and impressive senior herd sire that we call "Navigator" who has seen huge service groups in his last three years of use at Brylor. He's very dark red in color, has lots of shape to him and throws equally impressive heifers as do his sons. His first ten heifer calves to sell averaged \$6009 last fall in our female sale. We can't wait to see his daughters in production this winter!!

This bull was my choice of over 160 bulls at the very good bull pen of Westphals' in Montana. His sire, Navigator 010, is an awesome herd sire. The single most spectacular thing, though, about 554 that we like best is his fabulous feet that he possesses!

- Selling 13 Sons -

SHIPPING - Assistance will be given in making shipment after the sale, but no risk is assumed by the Fort Macleod Auction Market Ltd., or the seller. Expenses incurred are the responsibility of the purchaser. Purchasers are requested to furnish shipping instructions when making settlement. Any additional expenses are the responsibility of the buyer, including duty, brokerage fees, etc.

Here's a Next Step son that has a very promising future ahead of him. His dam has as nice an udder on her as a 2 year old as any cow on the ranch. Full brothers to her have sold for \$27,000 to Y Coulee and another at \$8800 to Dunlops.

We have a bunch of these Navigator sons from 3 year old cows that will make fantastic heifer bulls. 435B comes from the excellent herd in Manitoba of Jeff Fraser's. She's sired by the \$14,000 son of Roughrider they bought from us in 2012.

✓ OPEN HOUSE & HOSPITALITY AT FMA: 4 - 6 PM Hosted by Brylor - View the bulls & enjoy a burger & beer with us!

✓ LITTLE ROYAL HEIFER SHOW: 11:00 A.M.

✓ BRYLOR 48TH ANNUAL FALL BULL SALE: 1 РМ

✓ "NO SURPRISES" COMMERCIAL FEMALE SALE