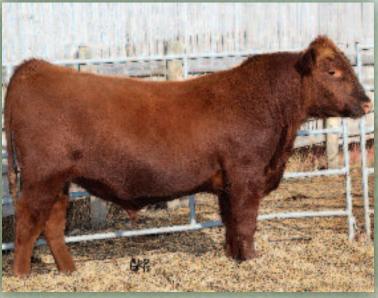

### **RED BRYLOR DODGE 23C**

Male LMP 23C April 30 2015 #1893438

**RED WHEEL DODGE CITY 3U** RED WHEEL DODGE CITY 61Y (1626480) RED WHEEL PRIDE 29N

RED NORTHLINE ATLANTIC CITY RED HANDFORD MISS CHIEF 7K **RED BRYLOR STALLION 19J MAF RED FLY AWAY PRIDE 161K** 

RED FINE LINE MULBERRY 26P AMF OSF MAF DDF
RED BRYLOR NIKITA 3T MAF (1391518) **RED FAN NIKITA 2N** 

RED COMPASS MULBERRY 449M **RED DUS FAYETTE 8G** RED BHC SANDSTONE AMF OSF RED MPV NIKITA 60L

| AOD: 9 | BW: 91 lbs | 11/25 | 5/15: 740 lbs | 10/31/1 | 6: 1650 lbs |
|--------|------------|-------|---------------|---------|-------------|
| 2016   | BW         | ww    | YW            | Milk    | TM          |
| EPD's  | +1.1       | +70   | +116          | +18     | +53         |

A full brother to the 150B bull who went to Bobby Bell in Arkansas for \$16,000, 23C has been a favorite of mine since his birth.

His dam, Nakita 3T, is a definite crowd favorite at the ranch. She was taken out of production last year and flushed very successfully for Australia.