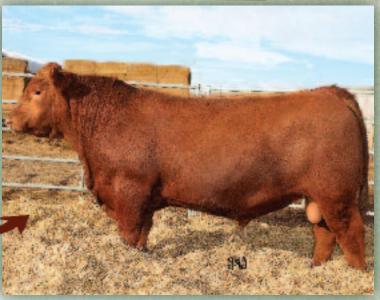

(ET)

#### RED BRYLOR ARSON 60Z 800C

Male LMP 800C March 30 2015 #1893427

**RED SSS ARSON 85U OSF MAF** RED BRYLOR ARSON 60Z (1681829)
RED BRYLOR BONITA 28T MAF

**RED RINGSTEAD DAWSON 209R RED RINGSTEAD EMILY 800X (1693918) RED VVV EMILY 81R** 

RED SSS ARSENAL 271S OSF MAF **RED SSS SCAARA 951L** RED FINE LINE MULBERRY 26P AMF OSF MAF DDF RED BRYLOR DVSF BONITA 503P OSF MAF

RED SSS YUKON 440K RED HOWE MS MINOLA DDH 98D **RED VVV GLADIATOR 21L RED CUMNOCK EMILY 239H** 

| AOD: 6 | BW: 91 lbs | 11/2 | 5/15: 925 lbs | 10/31/1 | 6: 1755 lbs |
|--------|------------|------|---------------|---------|-------------|
| 2016   | BW         | ww   | YW            | Milk    | TM          |
| EPD's  | +0.9       | +64  | +99           | +21     | +52         |

"One Picture is Worth 1000 Words!"



Lot #17 - Red Brylor Arson 60Z 800C

#### TERMS & CONDITIONS OF BULL SALE

TERMS - The terms of the sale are cash or cheque payable at par at Fort Macleod, Alta. The right of property shall not pass until settlement is made. All settlements must be made with the clerks of the sale before any cattle will be released.

**RETAINED INTERESTS** - Brylor Ranch is retaining the right to possibly use a few of the bulls in this 2016 sale. Instead of retaining a 1/3 semen interest in selected lots, we will instead reserve the right to collect 100 straws of semen on any bull in the catalogue at our expense and the buyer's convenience. Buyer otherwise owns the bull, except in the case of bulls denoted as 1/2 interest lots.

BIDS - Every animal entering the sale ring will be sold to the highest bidde