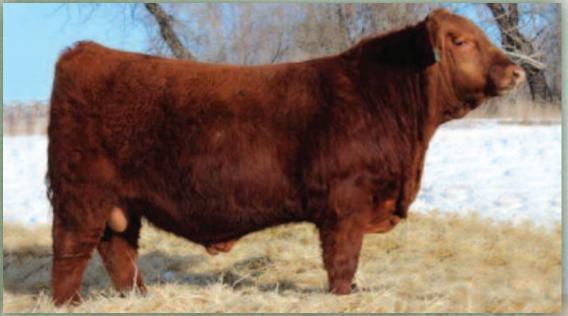

This will be the last set of sons ever by this very strong bull who adds a lot of volume and shape to his progeny.

Reference Sire B Red Wheel Dodge City 61Y (aka "Wheeler")

**SELLING 8 SONS** 

### RED WHEEL DODGE CITY 61Y ("WHEELER")

Male MFW 61Y February 21 2011 #1626480 BW: 104 lbs. Adj. 205D Wt: 872 lbs. Adj. 365D Wt: 1447 lbs.

RED NORTHLINE ATLANTIC CITY RED WHEEL DODGE CITY 3U (1452126) RED HANDFORD MISS CHIEF 7K

RED BRYLOR STALLION 19J MAF RED WHEEL PRIDE 29N (1154465) RED FLY AWAY PRIDE 161K

RED PIE ATLANTIC 2204 OSF MAF RED NORTHLINE QUEEN 240H RED HANDFORD TREK 279H RED HANDFORD MISS CHIEF 655H

RED BHC SANDSTONE OSF AMF **RED PTTV COUNTESS 13'97** RED FLY AWAY RAMBO'S ARNOLD **RED TRAILVIEW PRIDE 28'96** 

| 2016  | BW   | ww  | YW   | Milk | TM  |
|-------|------|-----|------|------|-----|
| EPD's | +4.4 | +85 | +144 | +17  | +59 |

Brylor's "King of Performance" kind of bull right now. Few bulls can match his growth rate and powered up, muscled up sons! They have the size, scale and eye appeal to match any bull in the land for added growth and power and pounds by one of his revved up meat machine sons!