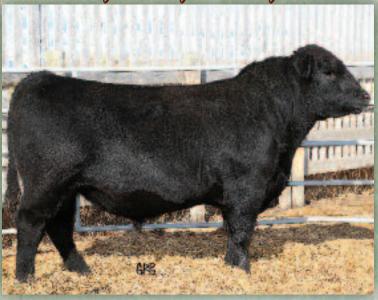

RED ANGUS LONG YEARLING BUIL S BOUNTED

Reference Sire C Black Brylor Kodiak 204Y

**SELLING 4 SONS** 

#### **BLACK BRYLOR KODIAK 204Y**

Male LMP 204Y January 1 2011 #1647397 OSF (RC) BW: 94 lbs. Adj. 205D Wt: 633 lbs. Adj. 365D Wt: 1202 lbs.

SANDY BAR ADVANTAGE 43M DDF
HF KODIAK 5R (1274305) MAF AMF NHF CAF DDF OHF
WILBAR RUBY 955N
WILBAR RUBY 955N

RED BRYLOR NEW TREND 22D OSF MAF RED XXX LAKME 70M (1133628) MAF OSF RED FINE LINE LAKME 21J

TC ADVANTAGE AMF NHF CAF DDC OHF SANDY BAR JEMINA 44K VERMILION YELLOWSTONE AMF NHF CAF DDF OHF WILBAR RUBY 161J

SSS BLACK TREND 13B (RC) RED MEADOW CK MISS SEAMAN 31A RED BUF CRK HOBO 1961 OSF MAF RED FINE LINE LAKME 44E

| 2016  | BW   | ww  | YW  | Milk | TM  |
|-------|------|-----|-----|------|-----|
| EPD's | -0.9 | +56 | +72 | +19  | +47 |

Since being a high selling syndicate bull back in 2012 at \$37,500 to Marcer Ranching in B.C., this bull has made quite the name for himself – he being an E.T. son of arguably the best breeding black bull in the country and one of the best all time "Hall of Fame" cows in 70M

Kodiak 204Y daughters have awesome udders. Buy his sons for calving ease and maternal traits.

Reference Sire D
Red Marcer Mulberry 96Y

**SELLING 4 SONS** 

RED MARCER MULBERRY 96Y
Male BLM 96Y March 12 2011 #1630288