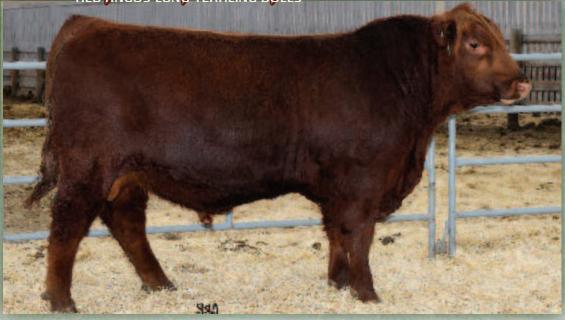

Reference Sire A Red Brylor JKC Boulevard 124X

**SELLING 6 SONS** 

#### RED BRYLOR JKC BOULEVARD 124X

Male LMP 124X August 10 2010 #1661451

RED FINE LINE MULBERRY 26P (1237972) OSF AMF MAF DDF RED DUS FAYETTE 8G

RED BRYLOR NEW TREND 22D OSF MAF RED BRYLOR CHEROK 22L (1069271) BLACK BRYLOR EILEEN 35A (RC)

**RED HR RAMBO ET 91K** RED SILVEIRAS REDFORD OSF RED MC DOUGALL FAYETTE 59A

SSS BLACK TREND 13B (RC) RED MEADOW CK MISS SEAMAN 31A RED COULEE CREST EXALIBUR 806 **BLACK BRYLOR EILEEN 62S** 

| Spring     | BW   | ww  | YW  | Milk | TM  |        |
|------------|------|-----|-----|------|-----|--------|
| 2016 EPD's | +3.6 | +58 | +95 | +17  | +46 | $\neg$ |

Boulevard is a full E.T. brother to the very popular A.I. bull at WRAZ named Ghostrider. Just as predicted... and expected... his daughters have amazing udders as only a Mulberry x New Trend combo should be!

This will be the last set of sons ever by this very strong bull who adds a lot of volume and shape to his progeny.

Reference Sire B Red Wheel Dodge City 61Y (aka "Wheeler")

**SELLING 8 SONS** 