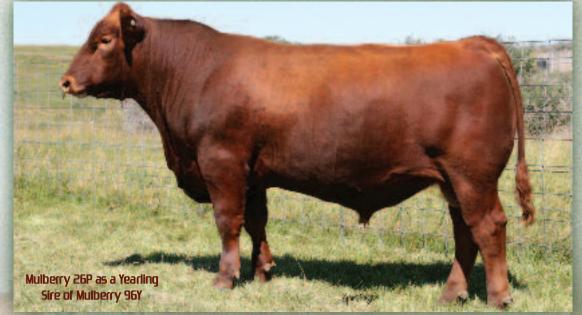

Kodiak 204Y daughters have awesome udders. Buy his sons for calving ease and maternal traits.

Reference Sire D
Red Marcer Mulberry 96Y

**SELLING 4 SONS** 

RED MARCER MULBERRY 96Y
Male BLM 96Y March 12 2011 #1630288

RED COMPASS MULBERRY 449M RED FINE LINE MULBERRY 26P (1237972) OSF AMF MAF DDF RED DUS FAYETTE 8G

RED BHC SANDSTONE OSF AMF RED FAN NIKITA 2N (1152465) RED MPV NIKITA 60L RED HR RAMBO ET 91K RED BRYLOR MISS ROC 20H RED SILVEIRAS REDFORD OSF RED MC DOUGALL FAYETTE 59A

RED BHC STRYKER AMF OSF RED RN-AMBER-083 RED BRYLOR NEW TREND 22D OSF MAF RED MPV ISLAND GAIL 5E

| 2016  | BW   | ww  | YW  | Milk | TM  |
|-------|------|-----|-----|------|-----|
| EPD's | -1.1 | +53 | +87 | +18  | +45 |

An E.T. product of the old "King of the World" called Mulberry 26P and our beloved old Nikita 2N cow. We have five full sisters to him in our herd and every one of them are very cherished cows!

Besides making his progeny very well balanced and well bred on paper, he puts the calving ease dilemma in your heifer pen to rest!