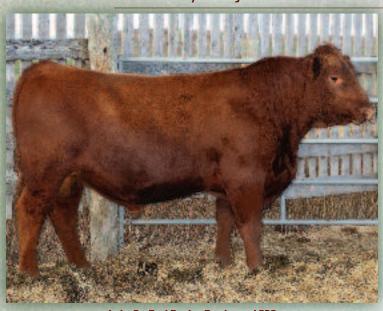

This will be the last set of sons ever by this very strong bull who adds a lot of volume and shape to his progeny.

Reference Sire B Red Wheel Dodge City 61Y (aka "Wheeler")

**SELLING 8 SONS** 

### RED WHEEL DODGE CITY 61Y ("WHEELER")

Male MFW 61Y February 21 2011 #1626480 BW: 104 lbs. Adj. 205D Wt: 872 lbs. Adj. 365D Wt: 1447 lbs.

RED NORTHLINE ATLANTIC CITY RED WHEEL DODGE CITY 3U (1452126) RED HANDFORD MISS CHIEF 7K

RED BRYLOR STALLION 19J MAF RED WHEEL PRIDE 29N (1154465) RED FLY AWAY PRIDE 161K

RED PIE ATLANTIC 2204 OSF MAF RED NORTHLINE QUEEN 240H RED HANDFORD TREK 279H RED HANDFORD MISS CHIEF 655H

RED BHC SANDSTONE OSF AMF **RED PTTV COUNTESS 13'97** RED FLY AWAY RAMBO'S ARNOLD **RED TRAILVIEW PRIDE 28'96** 

| 2016  | BW   | ww  | YW   | Milk | TM  |
|-------|------|-----|------|------|-----|
| EPD's | +4.4 | +85 | +144 | +17  | +59 |

Brylor's "King of Performance" kind of bull right now. Few bulls can match his growth rate and powered up, muscled up sons! They have the size, scale and eye appeal to match any bull in the land for added growth and power and pounds by one of his revved up meat machine sons!