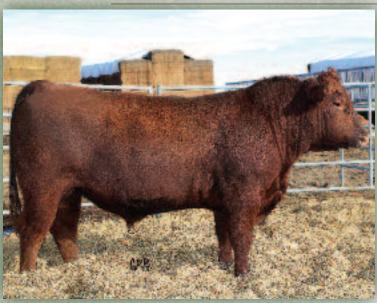

Reference Sire A Red Brylor JKC Boulevard 124X

**SELLING 6 SONS** 

#### RED BRYLOR JKC BOULEVARD 124X

Male LMP 124X August 10 2010 #1661451

RED FINE LINE MULBERRY 26P (1237972) OSF AMF MAF DDF RED DUS FAYETTE 8G

RED BRYLOR NEW TREND 22D OSF MAF RED BRYLOR CHEROK 22L (1069271) BLACK BRYLOR EILEEN 35A (RC)

**RED HR RAMBO ET 91K** RED SILVEIRAS REDFORD OSF RED MC DOUGALL FAYETTE 59A

SSS BLACK TREND 13B (RC) RED MEADOW CK MISS SEAMAN 31A RED COULEE CREST EXALIBUR 806 **BLACK BRYLOR EILEEN 62S** 

| Spring     | BW   | ww  | YW  | Milk | TM  |        |
|------------|------|-----|-----|------|-----|--------|
| 2016 EPD's | +3.6 | +58 | +95 | +17  | +46 | $\neg$ |

Boulevard is a full E.T. brother to the very popular A.I. bull at WRAZ named Ghostrider. Just as predicted... and expected... his daughters have amazing udders as only a Mulberry x New Trend combo should be!

This will be the last set of sons ever by this very strong bull who adds a lot of volume and shape to his progeny.

Reference Sire B Red Wheel Dodge City 61Y (aka "Wheeler")

**SELLING 8 SONS** 