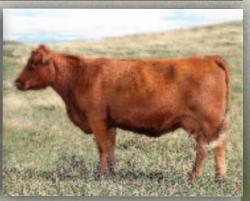

Reference Sire A Red Brylor JKC Boulevard 124X

**SELLING 6 SONS** 

#### RED BRYLOR JKC BOULEVARD 124X

Male LMP 124X August 10 2010 #1661451

RED FINE LINE MULBERRY 26P (1237972) OSF AMF MAF DDF RED DUS FAYETTE 8G

RED BRYLOR NEW TREND 22D OSF MAF RED BRYLOR CHEROK 22L (1069271) BLACK BRYLOR EILEEN 35A (RC)

**RED HR RAMBO ET 91K** RED SILVEIRAS REDFORD OSF RED MC DOUGALL FAYETTE 59A

SSS BLACK TREND 13B (RC) RED MEADOW CK MISS SEAMAN 31A RED COULEE CREST EXALIBUR 806 **BLACK BRYLOR EILEEN 62S** 

| Spring     | BW   | ww  | YW  | Milk | TM  |        |
|------------|------|-----|-----|------|-----|--------|
| 2016 EPD's | +3.6 | +58 | +95 | +17  | +46 | $\neg$ |

Boulevard is a full E.T. brother to the very popular A.I. bull at WRAZ named Ghostrider. Just as predicted... and expected... his daughters have amazing udders as only a Mulberry x New Trend combo should be!

This will be the last set of sons ever by this very strong bull who adds a lot of volume and shape to his progeny.

Reference Sire B Red Wheel Dodge City 61Y (aka "Wheeler")

**SELLING 8 SONS** 