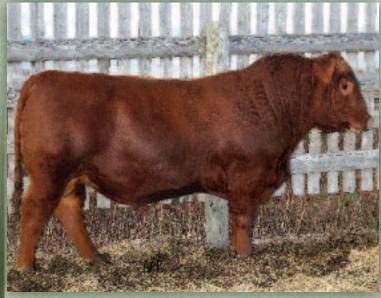

This will be the last set of sons ever by this very strong bull who adds a lot of volume and shape to his progeny.

Reference Sire B Red Wheel Dodge City 61Y (aka "Wheeler")

**SELLING 8 SONS** 

### RED WHEEL DODGE CITY 61Y ("WHEELER")

Male MFW 61Y February 21 2011 #1626480 BW: 104 lbs. Adj. 205D Wt: 872 lbs. Adj. 365D Wt: 1447 lbs.

RED NORTHLINE ATLANTIC CITY RED WHEEL DODGE CITY 3U (1452126) RED HANDFORD MISS CHIEF 7K

RED BRYLOR STALLION 19J MAF RED WHEEL PRIDE 29N (1154465) RED FLY AWAY PRIDE 161K

RED PIE ATLANTIC 2204 OSF MAF RED NORTHLINE QUEEN 240H RED HANDFORD TREK 279H RED HANDFORD MISS CHIEF 655H

RED BHC SANDSTONE OSF AMF **RED PTTV COUNTESS 13'97** RED FLY AWAY RAMBO'S ARNOLD **RED TRAILVIEW PRIDE 28'96** 

| 2016  | BW   | ww  | YW   | Milk | TM  |
|-------|------|-----|------|------|-----|
| EPD's | +4.4 | +85 | +144 | +17  | +59 |

Brylor's "King of Performance" kind of bull right now. Few bulls can match his growth rate and powered up, muscled up sons! They have the size, scale and eye appeal to match any bull in the land for added growth and power and pounds by one of his revved up meat machine sons!