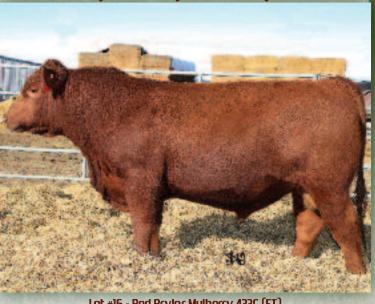

Lots #16 & #17 are both very similar bulls... as they should be! Note the dam to the sire of 800C (Lot #17) is also a full sister to 443C.

If you have never tried a direct son of old Mulberry, why not try a good one like this one?

Lot #16 - Red Brylor Mulberry 433C (ET)