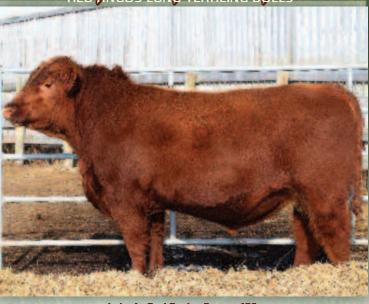

RED ANGUS LONG YEARLING BUIL S BOUNTED

Reference Sire C Black Brylor Kodiak 204Y

**SELLING 4 SONS** 

#### **BLACK BRYLOR KODIAK 204Y**

Male LMP 204Y January 1 2011 #1647397 OSF (RC) BW: 94 lbs. Adj. 205D Wt: 633 lbs. Adj. 365D Wt: 1202 lbs.

SANDY BAR ADVANTAGE 43M DDF
HF KODIAK 5R (1274305) MAF AMF NHF CAF DDF OHF
WILBAR RUBY 955N
WILBAR RUBY 955N

RED BRYLOR NEW TREND 22D OSF MAF RED XXX LAKME 70M (1133628) MAF OSF RED FINE LINE LAKME 21J

TC ADVANTAGE AMF NHF CAF DDC OHF SANDY BAR JEMINA 44K VERMILION YELLOWSTONE AMF NHF CAF DDF OHF WILBAR RUBY 161J

SSS BLACK TREND 13B (RC) RED MEADOW CK MISS SEAMAN 31A RED BUF CRK HOBO 1961 OSF MAF RED FINE LINE LAKME 44E

| 2016  | BW   | ww  | YW  | Milk | TM  |
|-------|------|-----|-----|------|-----|
| EPD's | -0.9 | +56 | +72 | +19  | +47 |

Since being a high selling syndicate bull back in 2012 at \$37,500 to Marcer Ranching in B.C., this bull has made quite the name for himself – he being an E.T. son of arguably the best breeding black bull in the country and one of the best all time "Hall of Fame" cows in 70M

Kodiak 204Y daughters have awesome udders. Buy his sons for calving ease and maternal traits.

Reference Sire D
Red Marcer Mulberry 96Y

**SELLING 4 SONS** 

RED MARCER MULBERRY 96Y
Male BLM 96Y March 12 2011 #1630288