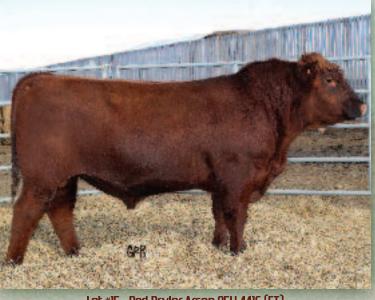

Lot #15 - Red Brylor Arson 85U 441C (ET)

#### RED BRYLOR ARSON 85U 441C (ET)

Male LMP 441C February 24 2015

**RED SSS ARSENAL 271S OSF MAF** RED SSS ARSON 85U (1467111) OSF MAF RED SSS SCAARA 951L

RED MCRAES VISION 65T RED MCRAE'S REBA 49W (1500903) MAF RED MCRAES REBA LEE 55S